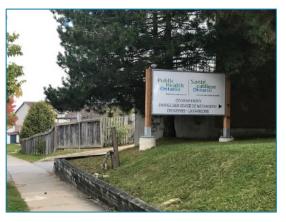

#### **Directions:**

- The shipping dock for dropping off all clinical testing specimens (courier deliveries and STATs) is accessible off of Deveron Crescent and located to the rear of the building.
- 2. To access the shipping dock from Deveron Crescent, turn onto the driveway to the plaza where the Public Health Ontario courier and deliveries entry sign is located. This driveway is located directly south of Phair Crescent.
- 3. Go to the personnel door by the shipping dock located at the back of the building (accessible from Deveron Crescent). Ring the buzzer and/or call the numbers posted on the wall to the left of the door.
- 4. Staff will direct you as required.

TEL: 519-455-9310 • Toll Free: 1-877-204-2666

Fax: 519-455-3363

www.publichealthontario.ca

The Public Health Ontario entry sign for courier deliveries.

The shipping dock for dropping off all clinical testing specimens (courier deliveries and STATs).