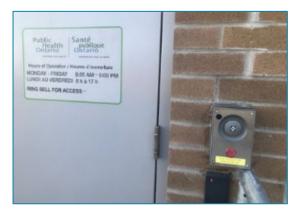

#### **Directions:**

- The shipping dock for dropping off all clinical testing specimens (courier deliveries and STATs) is accessible off of Deveron Crescent and located to the rear of the building.
- 2. To access the shipping dock from Deveron Crescent, turn onto the driveway to the plaza where the Public Health Ontario courier and deliveries entry sign is located. This driveway is located directly south of Phair Crescent.
- 3. Go to the personnel door by the shipping dock located at the back of the building (accessible from Deveron Crescent). Ring the buzzer and/or call the numbers posted on the wall to the left of the door.
- 4. Staff will direct you as required.

The personnel door by the shipping dock and the buzzer.