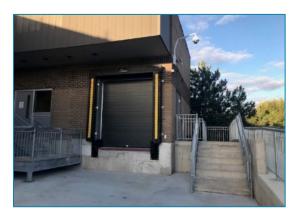

#### **Directions:**

- The shipping dock for dropping off all clinical testing specimens (courier deliveries and STATs) is accessible off of Deveron Crescent and located to the rear of the building.
- 2. To access the shipping dock from Deveron Crescent, turn onto the driveway to the plaza where the Public Health Ontario courier and deliveries entry sign is located. This driveway is located directly south of Phair Crescent.
- 3. Go to the personnel door by the shipping dock located at the back of the building (accessible from Deveron Crescent). Ring the buzzer and/or call the numbers posted on the wall to the left of the door.
- 4. Staff will direct you as required.

TEL: 519-455-9310 • Toll Free: 1-877-204-2666

Fax: 519-455-3363

www.publichealthontario.ca

The Public Health Ontario entry sign for courier deliveries.

The shipping dock for dropping off all clinical testing specimens (courier deliveries and STATs).