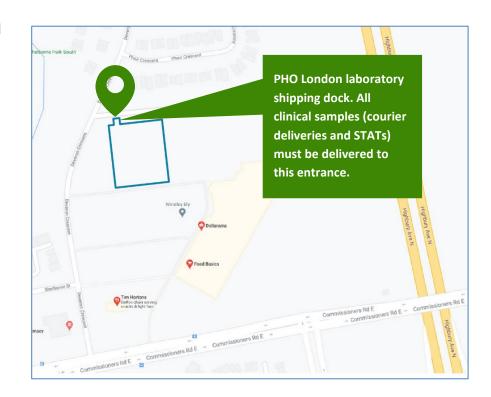

# All clinical samples (courier deliveries and STATs) must be delivered to the shipping dock at 1200 Commissioners Rd. E.

- Notify Customer Service Centre (or PHOL London/Duty Officer) prior to delivering STAT/Urgent Samples
- Ensure all packaging and labelling comply with Transport Canada Regulations
- Do not enter the main entrance and lobby with clinical samples

#### **Directions:**

- The shipping dock for dropping off all clinical testing specimens (courier deliveries and STATs) is accessible off of Deveron Crescent and located to the rear of the building.
- 2. To access the shipping dock from Deveron Crescent, turn onto the driveway to the plaza where the Public Health Ontario courier and deliveries entry sign is located. This driveway is located directly south of Phair Crescent.
- 3. Go to the personnel door by the shipping dock located at the back of the building (accessible from Deveron Crescent). Ring the buzzer and/or call the numbers posted on the wall to the left of the door.
- 4. Staff will direct you as required.