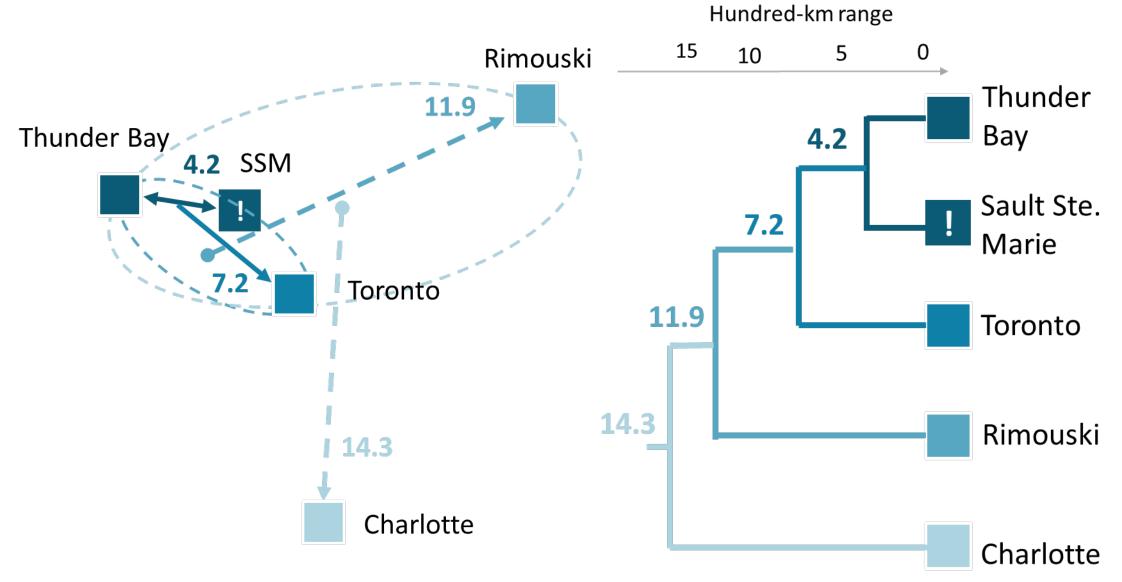

ompare between two DNA sequences based on the number of...

A. Different DNA letters (called "single nucleotide variants" or SNVs)



B. Different DNA segments (called "alleles")

via technique called "multilocus sequence typing" or MLST, i.e. typing by sequencing multiple loci/genes



#### **Visualizing DNA Sequence Differences Using Evolutionary Trees**

Genetic relatedness can be viewed on an evolutionary tree ("dendrogram")

- The end-points ("leaves") represent isolates
  - Here listed as A, B, C, and D
- The horizontal line (or "branch")
   length represents the
   relative number of differences

   between an isolate and its next
   closest relative neighbour(s) on the tree.



# **Analogy Example: Physical Clustering (1/2)**



#### **Analogy Example: Physical Clustering (2/2)**



#### Versus



# The PulseNet Screening Criteria for Potential Cluster Identification

| <i>Salmonella</i> Enteritidis, Typhimurium,<br>Heidelberg, or 4,[5],12;i;-                             | Other <i>Salmonella</i> serotypes,<br><i>Shigella</i> , and STEC | Listeria                                                       |
|--------------------------------------------------------------------------------------------------------|------------------------------------------------------------------|----------------------------------------------------------------|
| 3 or more isolates ≤ <b>10 alleles</b><br>in the past 60 days<br>(and at least 2 isolates ≤ 5 alleles) | 2 or more isolates <b>≤ 10 alleles</b><br>in the past 60 days    | 2 or more isolates ≤ <b>10 alleles</b><br>in the past 120 d