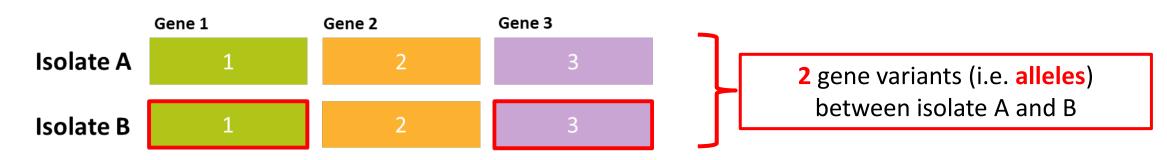

• Or as DNA segments ("genes" or "loci")

| Example: | Gene 1 | Gene 2 | Gene 3 |
|----------|--------|--------|--------|
| Example: | 1      | 2      | 3      |

#### WGS Analysis: Two Different Approaches

We can compare between two DNA sequences based on the number of...

A. Different DNA letters (called "single nucleotide variants" or SNVs)

B. Different DNA segments (called "alleles")

via technique called "multilocus sequence typing" or MLST, i.e. typing by sequencing multiple loci/genes