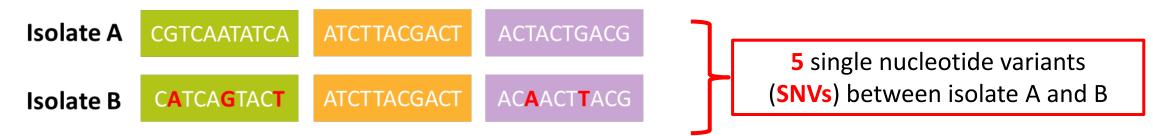

#### WGS Analysis: Two Different Approaches

We can compare between two DNA sequences based on the number of...

A. Different DNA letters (called "single nucleotide variants" or SNVs)

B. Different DNA segments (called "alleles")