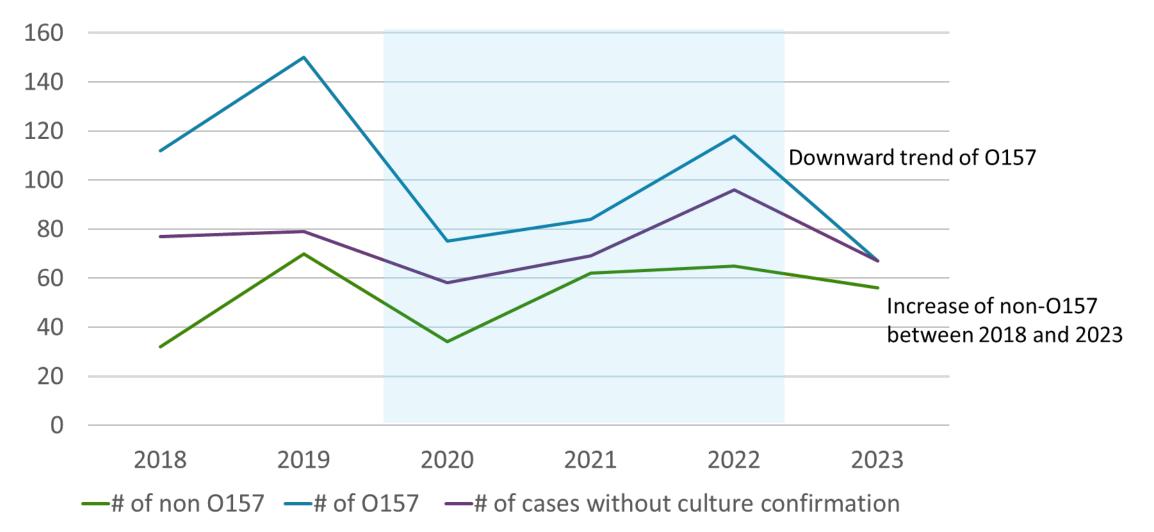

#### Incidence of O157, Non-O157 and Probable STEC Cases in Ontario

Data source: Ontario Agency for Health Protection and Promotion (Public Health Ontario). Shig VTEC 01JAN2018 to 20SEP2024 [dataset]. Toronto, ON: Integrated Public Health Information System (iPHIS) [producer]; DataMart [producer]; 2024 Sep 20 [data extracted 2024 Sep 20].