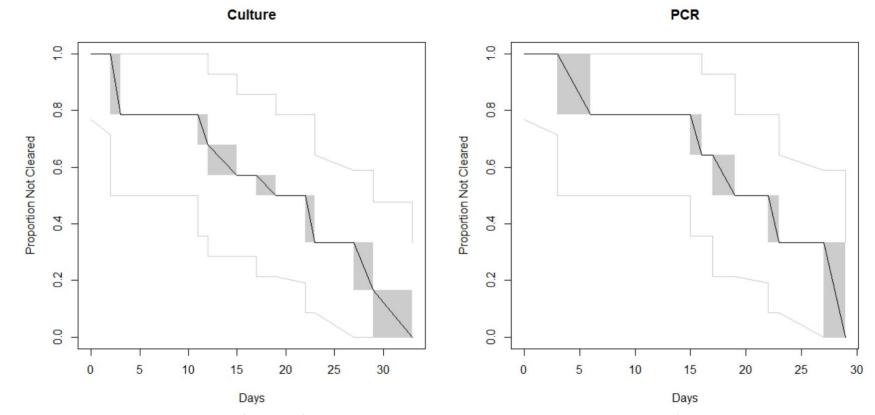

#### **CIDT Limitation 5: Detects Non-Infectious Residual Material**

**Example**: For STEC, PCR is rapid with high sensitivity and negative predictive value

 $\rightarrow$  but post-infection clearance may take 2-7 more days vs. culture

Bording-Jorgensen M, Parsons BD, Tarr GAM, Shah-Gandhi B, Lloyd C, Chui L. Association of Ct values from real-time PCR with culture in microbiological clearance samples for shiga toxin-producing Escherichia coli (STEC). Microorganisms. 2020;8(11):1811.