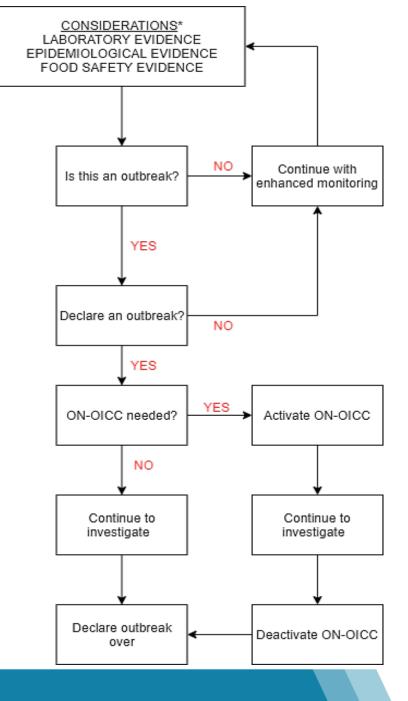

n-clinical matches
- Closed vs. open sample
- Same lot/production or not

#### **Notification of WGS Results**

- Public health units (PHUs) will be notified by email when:
  - There is a WGS cluster within a PHU, and
  - There are cases across PHUs and there is a need for further assessment by either PHO or PHAC. PHO may request additional information.
- PHO can also share WGS cluster code of outbreak cases with PHU for local outbreaks.
- Dendrogram for local outbreaks can be produced, upon request

#### **For PHO or PHAC-Led Outbreaks**

- iPHIS case IDs will be listed by health unit on Ontario Outbreak Central
  - Ontario Outbreak Central is on the secured Canadian Network for Public Health Intelligence (CNPHI) website
- Dendrograms are not routinely produced; only made upon request





#### **Example: How CIDT and WGS work together for outbreak detection**

- Initial Report: 4 cases in 1 PHU
  - 3 E. coli O157:H7 cases isolated by culture
  - 1 case with stx2 gene detected by CIDT but STEC not isolated by culture
  - All cases have a common ethnicity
  - PHO notified affected PHU
- Final Count: 6 cases in 3 PHUs
  - 5 E. coli O157:H7 cases isolated by culture related by WGS
  - 1 probable STEC case by CIDT
  - All six cases are reported consuming food at the same food premises

# Summary (CIDT)

- CIDTs are a useful laboratory method for diagnostic purposes
- Community and hospital laboratories are expected to perform reflex culture following a positive CIDT result
- If there is no reflex culture or culture is negative, cases of bacterial enteric pathogens will remain