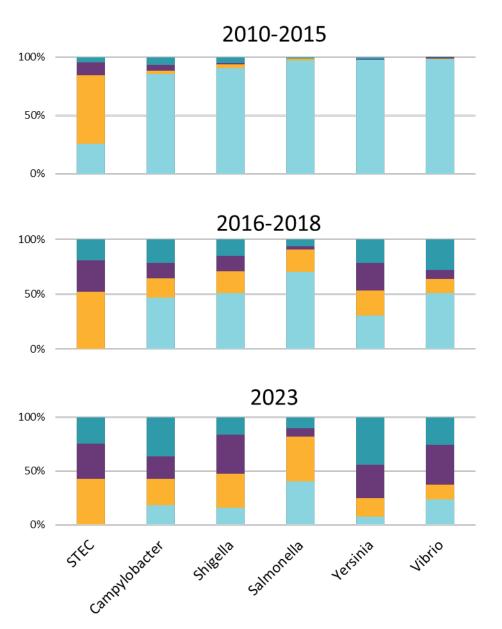

## **Increasing Use of CIDT Methods**

 In the United States in 2023, bacterial enteric cases were diagnosed as follows:

- 23% by culture only
- 32% by CIDT and positive culture
- 31% by CIDT but negative culture16% by CIDT only (culture not done)

# Labs in Ontario are expected to perform reflex cultures, but culture yield can sometimes be low

| Organism      | Culture Yield<br>Following Positive<br>CIDT |
|---------------|---------------------------------------------|
| Salmonella    | 70-80%                                      |
| Shigella      | 50-60%                                      |
| STEC          | 50-60%                                      |
| Campylobacter | 30-60%                                      |
| Vibrio        | 30-40%                                      |
| Yersinia      | 20-40%                                      |