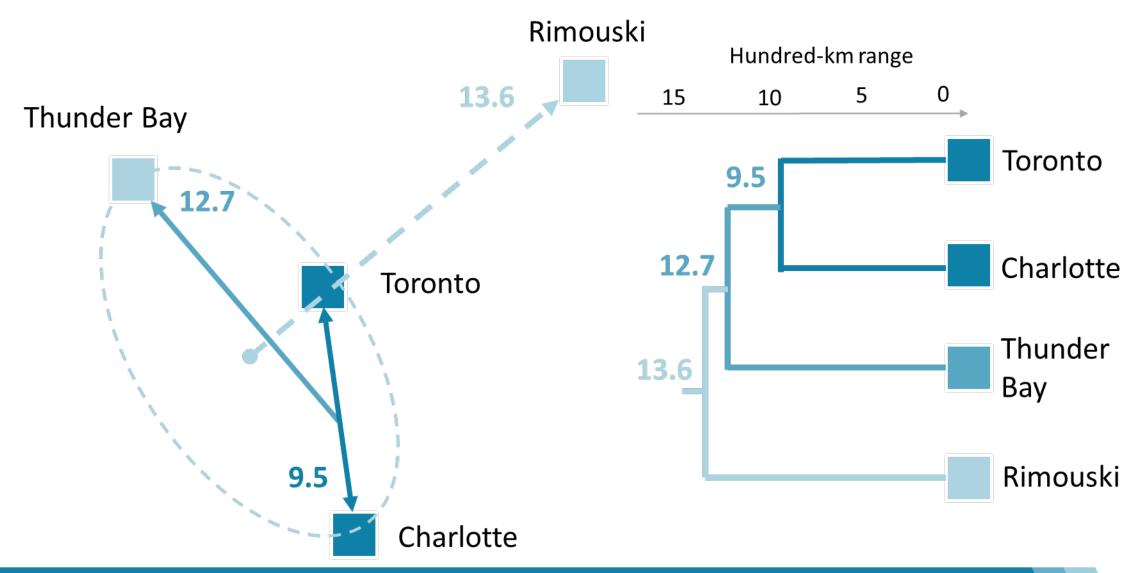

#### WGS Analysis: Two Different Approaches

We can compare between two DNA sequences based on the number of...

A. Different DNA letters (called "single nucleotide variants" or SNVs)



B. Different DNA segments (called "alleles")

via technique called "multilocus sequence typing" or MLST, i.e. typing by sequencing multiple loci/genes



#### **Visualizing DNA Sequence Differences Using Evolutionary Trees**

Genetic relatedness can be viewed on an evolutionary tree ("dendrogram")

- The end-points ("leaves") represent isolates
  - Here listed as A, B, C, and D
- The horizontal line (or "branch")
   length represents the
   relative number of differences

   between an isolate and its next
   closest relative neighbour(s) on the tree.



# **Analogy Example: Physical Clustering (1/2)**



#### **Analogy Example: Physical Clustering (2/2)**



#### Versus



# The PulseNet Screening Criteria for Potential Cluster Identification

| <i>Salmonella</i> Enteritidis, Typhimurium,<br>Heidelberg, or 4,[5],12;i;-                             | Other <i>Salmonella</i> serotypes,<br><i>Shigella</i> , and STEC | Listeria                                                       |
|--------------------------------------------------------------------------------------------------------|------------------------------------------------------------------|----------------------------------------------------------------|
| 3 or more isolates ≤ <b>10 alleles</b><br>in the past 60 days<br>(and at least 2 isolates ≤ 5 alleles) | 2 or more isolates <b>≤ 10 alleles</b><br>in the past 60 days    | 2 or