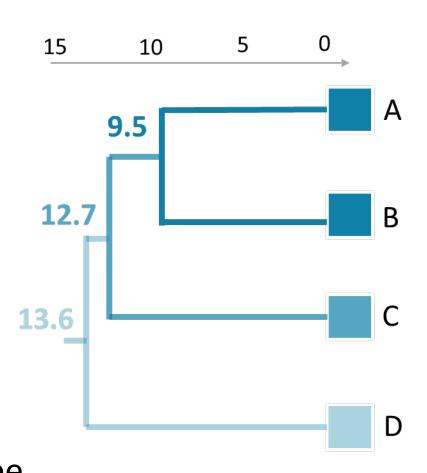

#### **Visualizing DNA Sequence Differences Using Evolutionary Trees**

Genetic relatedness can be viewed on an evolutionary tree ("dendrogram")

- The end-points ("leaves") represent isolates
  - Here listed as A, B, C, and D
- The horizontal line (or "branch")
   length represents the
   relative number of differences

   between an isolate and its next
   closest relative neighbour(s) on the tree.