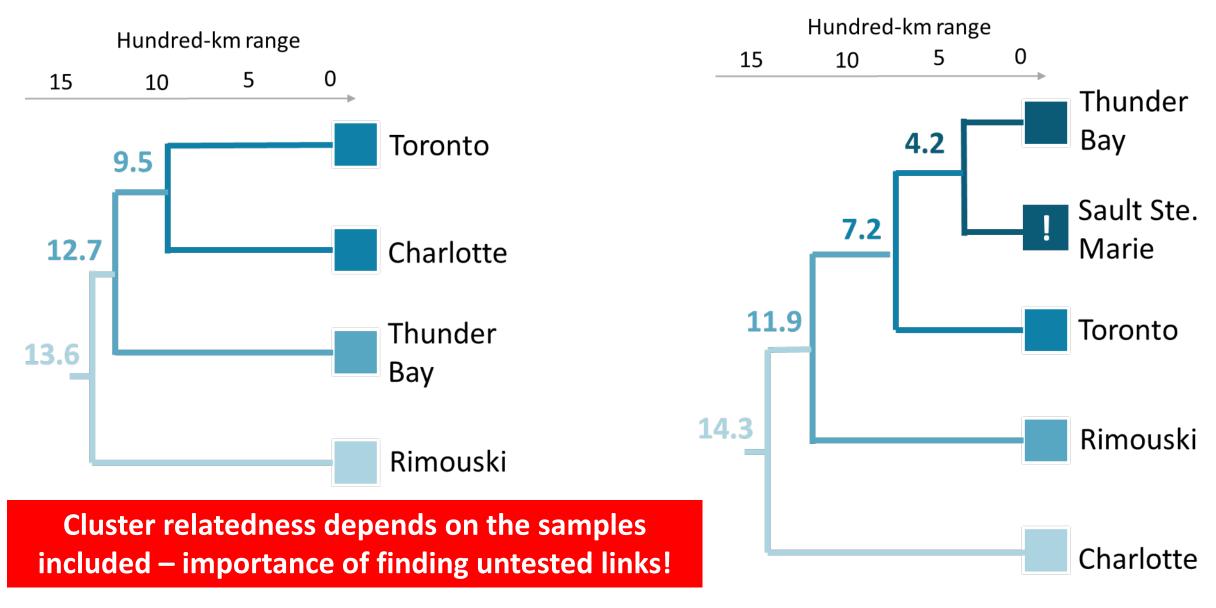

two DNA sequences based on the number of...

A. Different DNA letters (called "single nucleotide variants" or SNVs)



B. Different DNA segments (called "alleles")

via technique called "multilocus sequence typing" or MLST, i.e. typing by sequencing multiple loci/genes



#### **Visualizing DNA Sequence Differences Using Evolutionary Trees**

Genetic relatedness can be viewed on an evolutionary tree ("dendrogram")

- The end-points ("leaves") represent isolates
  - Here listed as A, B, C, and D
- The horizontal line (or "branch")
   length represents the
   relative number of differences

   between an isolate and its next
   closest relative neighbour(s) on the tree.



# **Analogy Example: Physical Clustering (1/2)**



#### **Analogy Example: Physical Clustering (2/2)**



#### Versus



# The PulseNet Screening Criteria for Potential Cluster Identification

| <i>Salmonella</i> Enteritidis, Typhimurium,<br>Heidelberg, or 4,[5],12;i;-                             | Other <i>Salmonella</i> serotypes,<br><i>Shigella</i> , and STEC | Listeria                                                       |
|--------------------------------------------------------------------------------------------------------|------------------------------------------------------------------|----------------------------------------------------------------|
| 3 or more isolates ≤ <b>10 alleles</b><br>in the past 60 days<br>(and at least 2 isolates ≤ 5 alleles) | 2 or more isolates <b>≤ 10 alleles</b><br>in the past 60 days    | 2 or more isolates ≤ <b>10 alleles</b><br>in the past 120 days |

#### **S