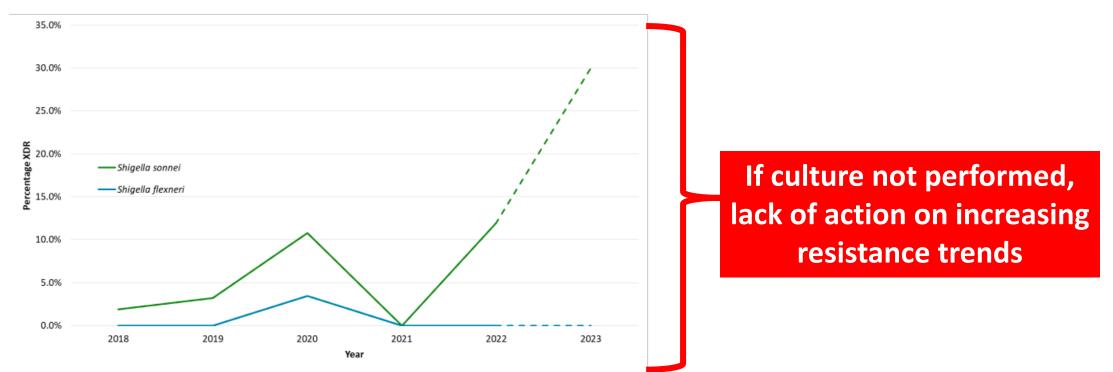

# **CIDT Limitation 4: No Susceptibility Testing**

Example: Rise in extremely drug-resistant Shigella infections in Ontario and worldwide

Figure 2. Proportion of shigellosis cases identified as XDR by species and year, January 1, 2018 to March 31, 2023

Note: Dashed line indicates a partial year including data up to March 31, 2023. *Shigella boydii* and *Shigella dysenteriae* were excluded due to low numbers. Excludes isolates where partial AST results were available (n=13). Data source: Public Health Ontario Laboratory Information Management System Ontario Agency for Health Protection and Promotion (Public Health Ontario). Shigella antimicrobial resistance. Toronto, ON: King's Printer for Ontario; 2023.