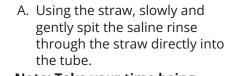

## Note: Take your time being careful not to splash or spill.

B. Continue until the level in the tube reaches the fill line (around 2-3 ml), not including bubbles.

This may take 2-5 minutes.

A. Remove and discard the straw. B. Screw the cap back on the tube. Note: DO NOT reopen the tube or remove any liquid