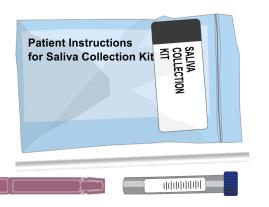

**Note:** Saliva collection kits come may come with a straw of funnel and may also come either with or without a saline rinse packet, or a cap with blue transport liquid.

Surname

First Name

Pat. No.

DOB

- A. Wash you hands with soap and water or hand sanitizer. B. Confirm kits contents (as
- shown in the top right image).