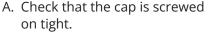

## Note: Take your time being careful not to splash or spill.

B. Continue until the level in the tube reaches the fill line (around 2-3 ml), not including bubbles.

This may take 2-5 minutes.

A. Remove and discard the straw. B. Screw the cap back on the tube. Note: DO NOT reopen the tube or remove any liquid